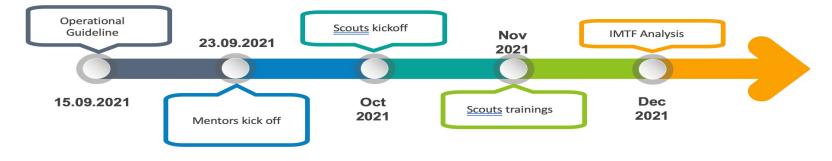

### Create Innovation Management Task Force

- recruit and educate innovation scouts supervised by mentors, which will discover business opportunities within research projects
- Value creation
- > Attract industrial collaboration